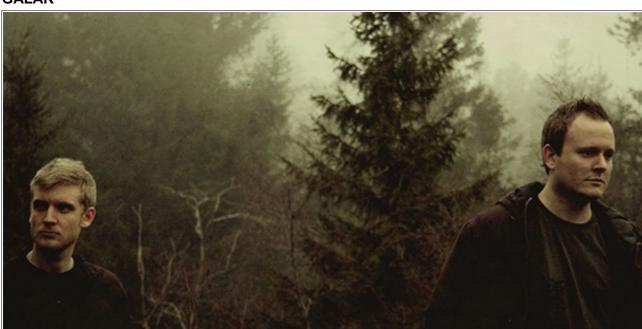

# **GALAR**

Melodic folk black metal band Galar was formed in Bergen ten years ago. Their style is black metal with a lot of folk inspired music added to make their unique sound. Combined with the use of instruments like bassoon, grand piano, double bass, cello, viola and violin Galar sure sounds like something else. The two-piece act will add to their live performance several guests well-known from the music scene in Bergen when they play live at Inferno Metal Festival 2015. http://galar.no